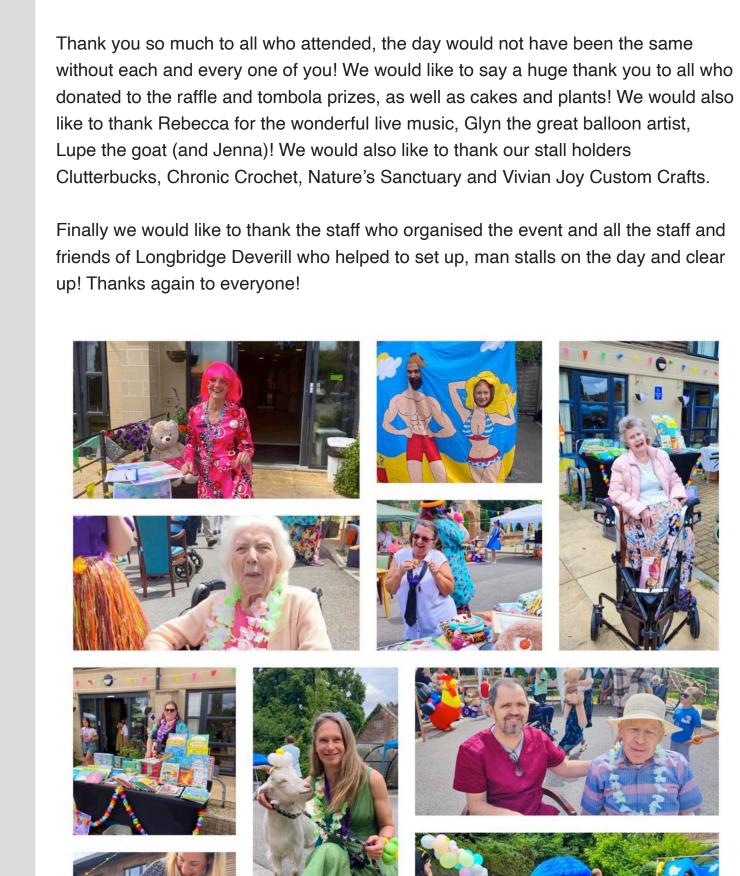

LONGLEAT CENTRAL LONGLE

We had a wonderful time at our Summer Fete! The weather was great and residents,

staff, family, friends and the community enjoyed a day of fun and music!