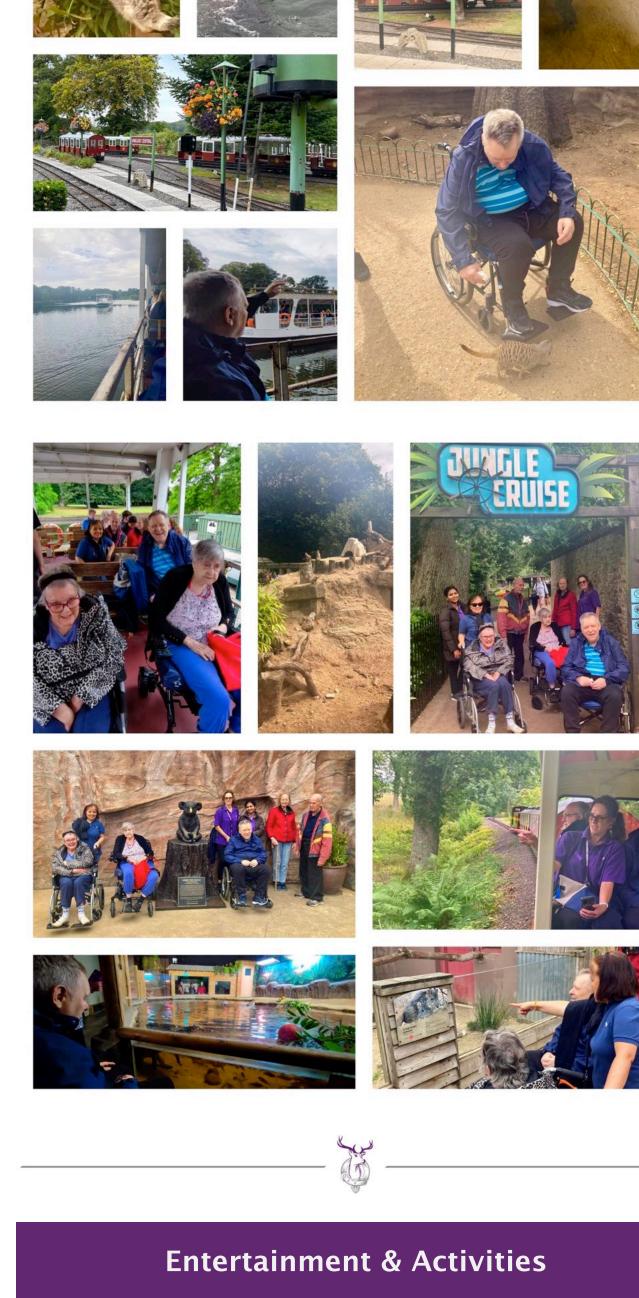

Newsletter Sign-Up

**Trip to Longleat** 

Best wishes,

Ben Co
Home Manager

Getting up close with the meerkats and cuddly koalas was a definite highlight, and the boat ride allowed us to observe the sea lions, gorillas, and monkeys in a natural setting. It was a wonderful day, and we can't wait for our next adventure at Longleat!